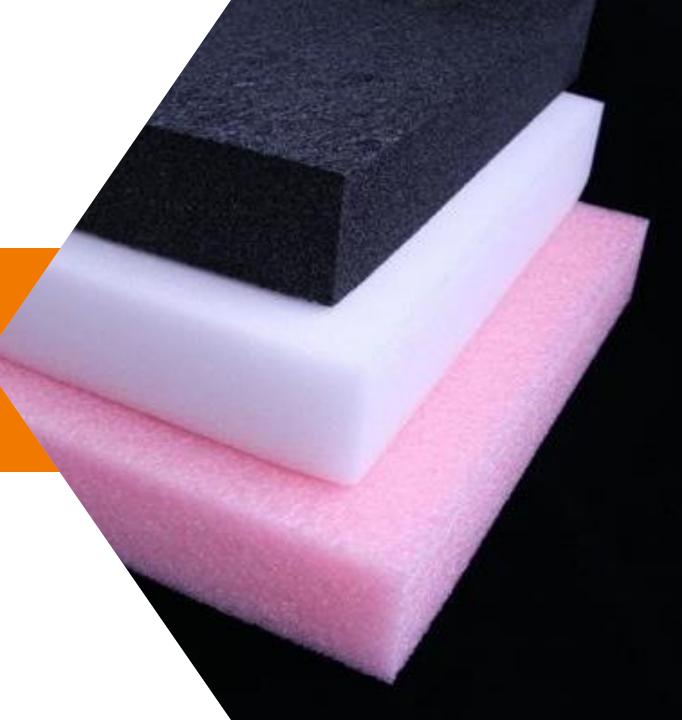

Quality raw materials from well-known sources are used in manufacturing these **Polypropylene flute** Boards to ascertain impeccable quality of our product.

**EPE foams** are low density, semi-rigid, closed cell **foam** that are generally somewhere in stiffness/compliance between Expanded polystyrene and Polyurethane.