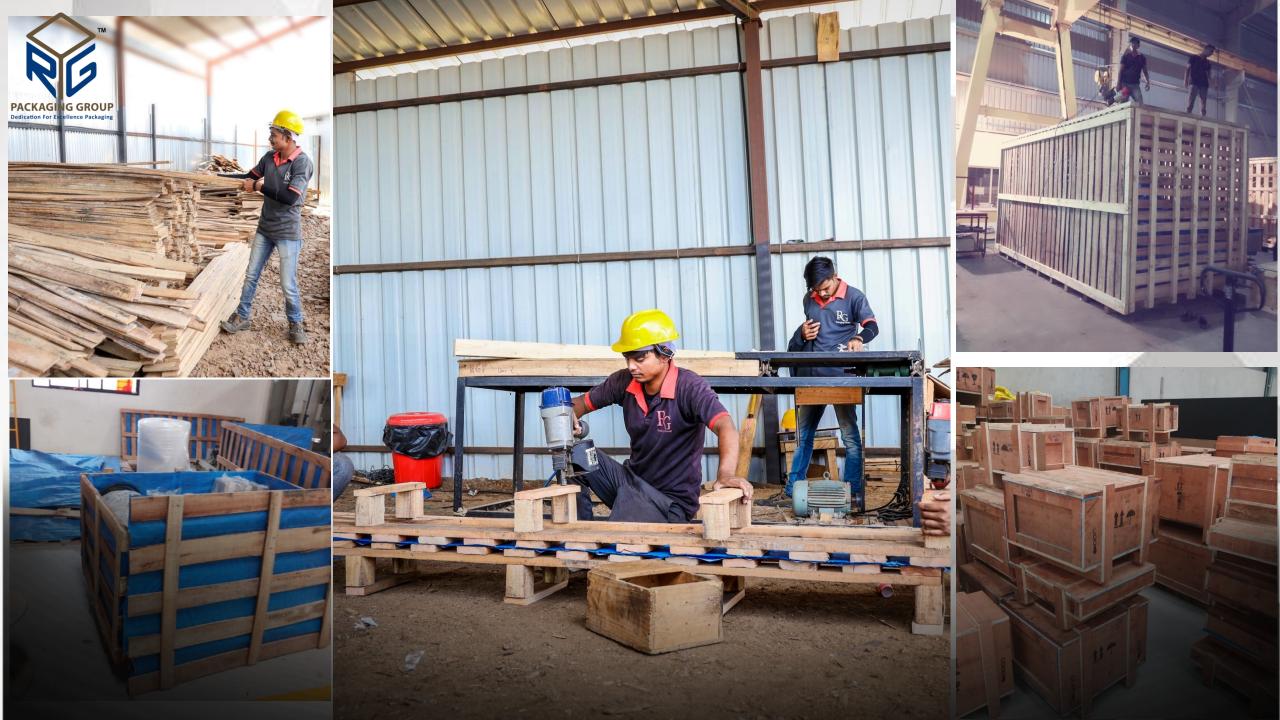

## **Wooden Boxes & Pallets**

Hinjes Box & Euro Pallets

Jungle Wood Box & Pallets

Plywood Box & Pallets

Pine Wood Box & Pallets

Silver Wood Box & Pallets

Rubber Wood Box & Pallets

# Jungle Vyood Box & Pallets

We offer to our clients a various & wide range of **Jungle** wood Box and Pallets which are generally manufactured with certified quality grade wood. The jungle wood box is an excellent load carrier for light-medium weight goods. It provides an easier way for material handling & shipment & brings safety as well.