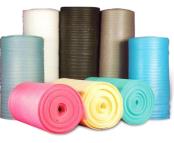

## **Plastic Packaging**

Corrugation + Wooden

PP Flute Box

**EPE Foam** 

Air bubble Roll

PE Stretch Roll

**HDPE** Bags

We offer to our clients a various & wide range of **Hinges Box and Euro Pallets** which are generally manufactured with certified quality grade wood. An Euro pallet is an excellent load carrier for light-medium weight goods. It provides an easier way for material handling & shipment & brings safety as well.

Quality raw materials from well-known sources are used in manufacturing these **Polypropylene flute** Boards to ascertain impeccable quality of our product.

**EPE foams** are low density, semi-rigid, closed cell **foam** that are generally somewhere in stiffness/compliance between Expanded polystyrene and Polyurethane.