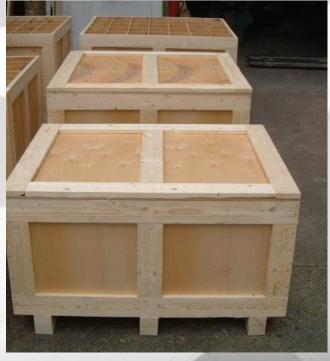

## **Wooden Boxes & Pallets**

Hinjes Box & Euro Pallets

Jungle Wood Box & Pallets

Plywood Box & Pallets

Pine Wood Box & Pallets

Silver Wood Box & Pallets

Rubber Wood Box & Pallets

# Jungle Vyood Box & Pallets

We offer to our clients a various & wide range of **Jungle** wood Box and Pallets which are generally manufactured with certified quality grade wood. The jungle wood box is an excellent load carrier for light-medium weight goods. It provides an easier way for material handling & shipment & brings safety as well.