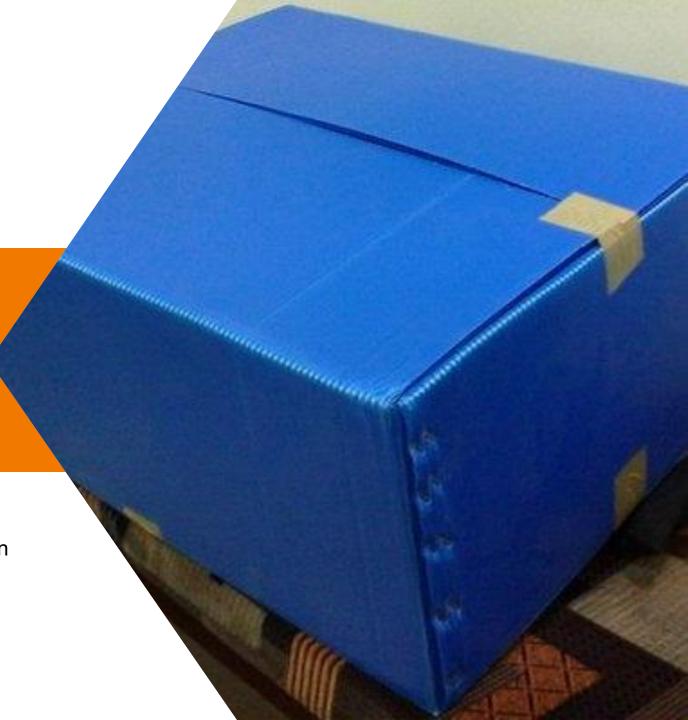

We provide Corrugation + Wooden boxes which benefits you as follows:

- 1) Lighter and more durable than wooden shipping crates
- 2) Easy assembly compared to a lift van
- 3) Easy storage compared to wooden shipping crates
- 4) Fully recyclable compared to wooden shipping crates