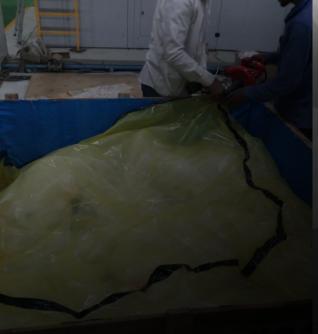

## **Plastic Packaging**

Corrugation + Wooden

PP Flute Box

**EPE Foam** 

Air bubble Roll

PE Stretch Roll

**HDPE** Bags

We offer to our clients a various & wide range of **Hinges Box and Euro Pallets** which are generally manufactured with certified quality grade wood. An Euro pallet is an excellent load carrier for light-medium weight goods. It provides an easier way for material handling & shipment & brings safety as well.

**Best Quality** 

**Best Price** 

**Best Product** 

- Light Weight
- High Durability
- Impact Resistant
- Tearing Resistant
- Water & Heat Resistant
- Vermin & Chemical Resistant
- Re-usable & Re-cyclable