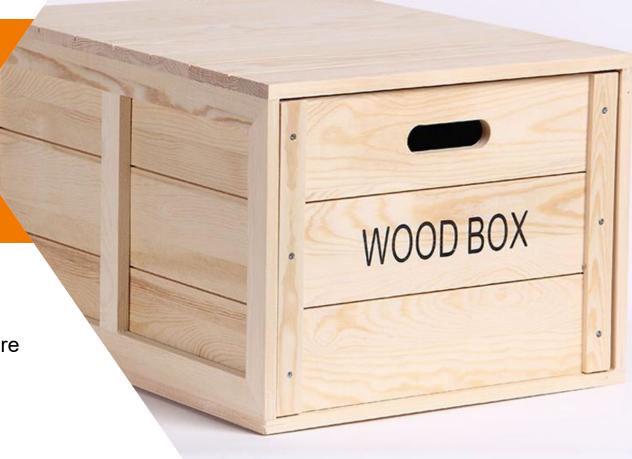

We offer a wide range of export quality wooden boxes of wood boxes which are produced from pine wood. Pinewood is non-coniferous wood. These boxes are basically used where goods are dispatched to other countries or continents. We have designed pinewood boxes especially to carry invaluable products even under extreme conditions as per globalized standard packing norms. (ISPM 15)