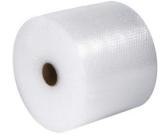

**Best Price** 

**Best Product** 

The **Air Bubble** Film **Roll** that we offer protect **a** lots of items from getting damaged during transportation due to their scratch-proof & impact resistance texture, high flexibility, high tensile strength, UV resistance, water resistance and numerous quality**feature**.