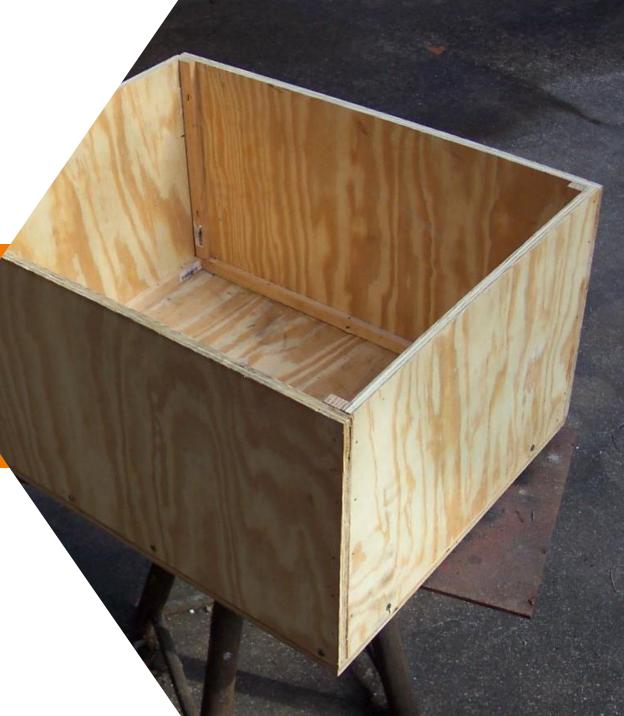

- Strong and durable packaging solution
- Low moisture absorption
- Lightweight
- •Plywood deck has a smooth, clean surface
- •Customized sizes are available up to a length of 8 ft
- •Plywood does not pose any phytosanitary threats according to FAO IPPC ISPM15
- Proven to be a reliable load carrier

We offer to our clients a various & wide range of **Plywood Pallets** which are generally manufactured with certified quality grade plywood. The plywood pallet is an excellent load carrier for light-medium weight goods. It provides an easier way for material handling & shipment & brings safety as well.