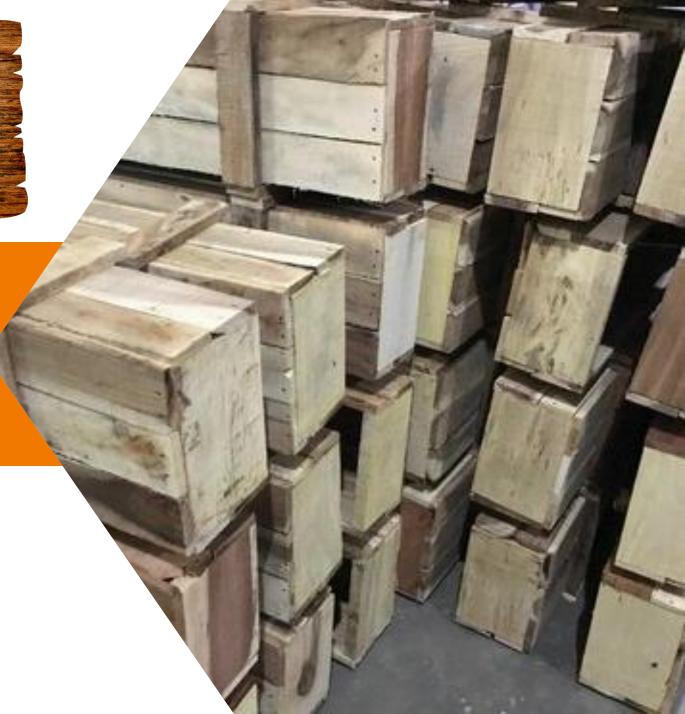

# Jungle Vyood Box & Pallets

We offer to our clients a various & wide range of **Jungle** wood Box and Pallets which are generally manufactured with certified quality grade wood. The jungle wood box is an excellent load carrier for light-medium weight goods. It provides an easier way for material handling & shipment & brings safety as well.

We offer a wide range of export quality wooden boxes of wood boxes which are produced from pine wood. Pinewood is non-coniferous wood. These boxes are basically used where goods are dispatched to other countries or continents. We have designed pinewood boxes especially to carry invaluable products even under extreme conditions as per globalized standard packing norms. (ISPM 15)