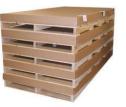

## **Wooden Boxes & Pallets**

Hinjes Box & Euro Pallets

Jungle Wood Box & Pallets

Plywood Box & Pallets

Pine Wood Box & Pallets

Silver Wood Box & Pallets

Rubber Wood Box & Pallets

- Strong and durable packaging solution
- Low moisture absorption
- Lightweight
- •Plywood deck has a smooth, clean surface
- •Customized sizes are available up to a length of 8 ft
- •Plywood does not pose any phytosanitary threats according to FAO IPPC ISPM15
- Proven to be a reliable load carrier

We offer to our clients a various & wide range of **Plywood Pallets** which are generally manufactured with certified quality grade plywood. The plywood pallet is an excellent load carrier for light-medium weight goods. It provides an easier way for material handling & shipment & brings safety as well.