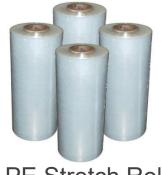

## **PE Stretch Roll**

Stretch wrap film is more cost effective than alternatives such as strapping, corrugated or heat shrink film.

Stretch Roll typically cost less than same caliber alternatives like shrink wrapping and strapping equipment. Stretch wrappers uses less energy to operate than other unitizing methods like shrink wrap systems.