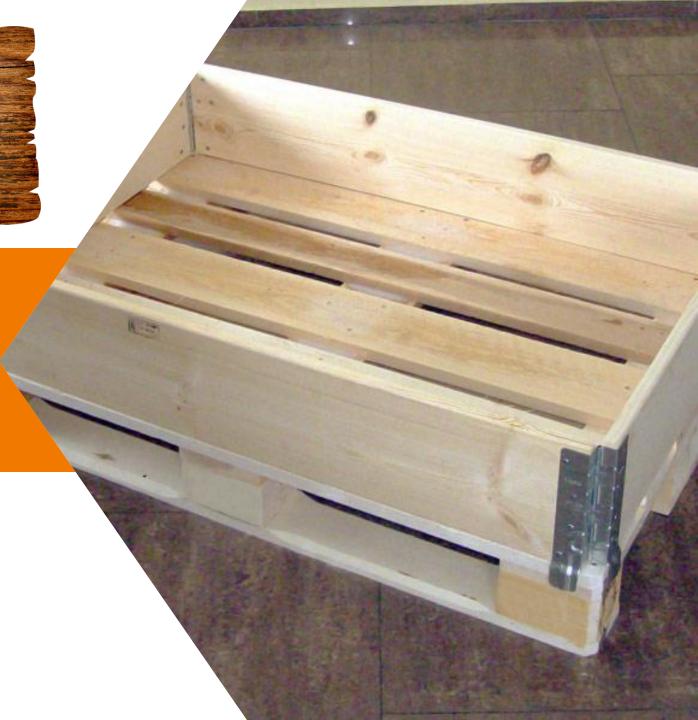

## **Wooden Boxes & Pallets**

Hinjes Box & Euro Pallets

Jungle Wood Box & Pallets

Plywood Box & Pallets

Pine Wood Box & Pallets

Silver Wood Box & Pallets

Rubber Wood Box & Pallets

## **Plastic Packaging**

Corrugation + Wooden

PP Flute Box

**EPE Foam** 

Air bubble Roll

PE Stretch Roll

**HDPE** Bags

We offer to our clients a various & wide range of **Hinges Box and Euro Pallets** which are generally manufactured with certified quality grade wood. An Euro pallet is an excellent load carrier for light-medium weight goods. It provides an easier way for material handling & shipment & brings safety as well.

# Jungle Vyood Box & Pallets

We offer to our clients a various & wide range of **Jungle** wood Box and Pallets which are generally manufactured with certified quality grade wood. The jungle wood box is an excellent load carrier for light-medium weight goods. It provides an easier way for material handling & shipment & brings safety as well.