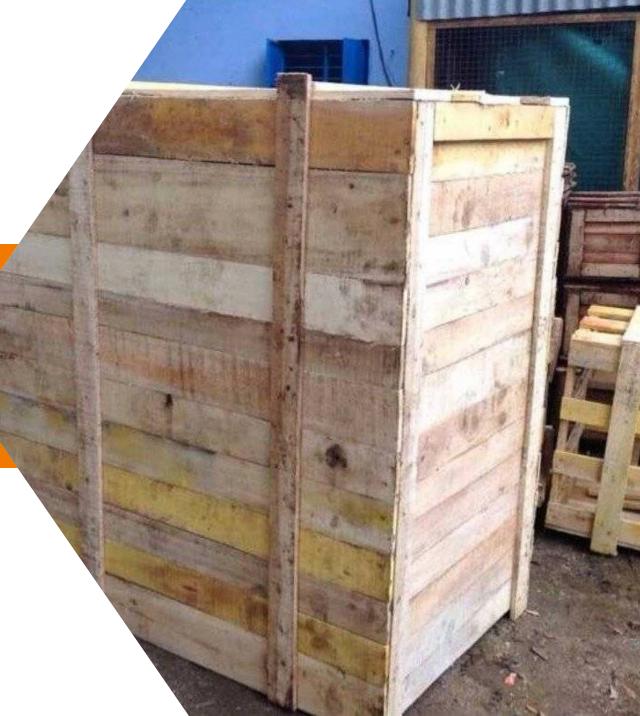

- Easy to handle
- Best Suitable for Domestic Shipment
- Cost Effective
- Higher weight bearable capacity
- Inside Framework, therefore outer appearance looks like a cupboard

We are manufacturing various types of Rubber Wood Boxes in wide range as per the drawing & requirements of customer. We are using high quality wood to make the boxes in order to meet customer specifications. These wooden cases brings higher safety to component for long route transportation.