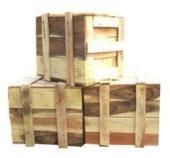

## **Wooden Boxes & Pallets**

Hinjes Box & Euro Pallets

Jungle Wood Box & Pallets

Plywood Box & Pallets

Pine Wood Box & Pallets

Silver Wood Box & Pallets

Rubber Wood Box & Pallets

# Jungle Vyood Box & Pallets

We offer to our clients a various & wide range of **Jungle** wood Box and Pallets which are generally manufactured with certified quality grade wood. The jungle wood box is an excellent load carrier for light-medium weight goods. It provides an easier way for material handling & shipment & brings safety as well.