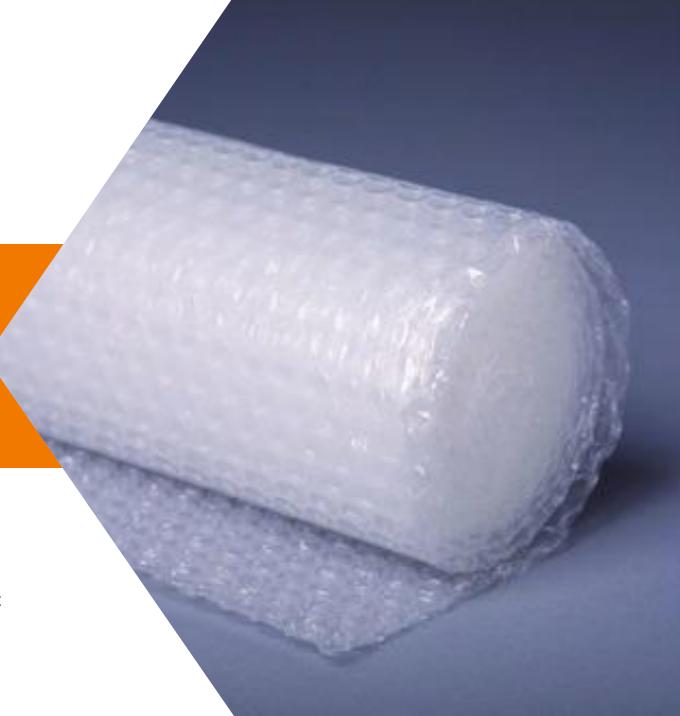

**Best Price** 

**Best Product** 

The **Air Bubble** Film **Roll** that we offer protect **a** lots of items from getting damaged during transportation due to their scratch-proof & impact resistance texture, high flexibility, high tensile strength, UV resistance, water resistance and numerous quality**feature**.