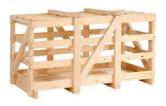

## **Wooden Boxes & Pallets**

Hinjes Box & Euro Pallets

Jungle Wood Box & Pallets

Plywood Box & Pallets

Pine Wood Box & Pallets

Silver Wood Box & Pallets

Rubber Wood Box & Pallets

# Jungle Vyood Box & Pallets

We offer to our clients a various & wide range of **Jungle** wood Box and Pallets which are generally manufactured with certified quality grade wood. The jungle wood box is an excellent load carrier for light-medium weight goods. It provides an easier way for material handling & shipment & brings safety as well.